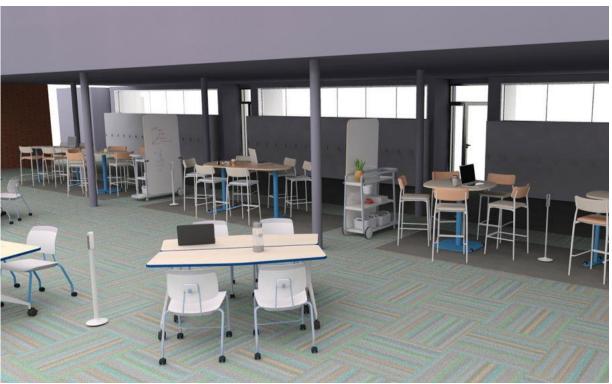

# AGENDA

- Glenfield Middle School: Media Center Renovations
- District Wide Playground Upgrades