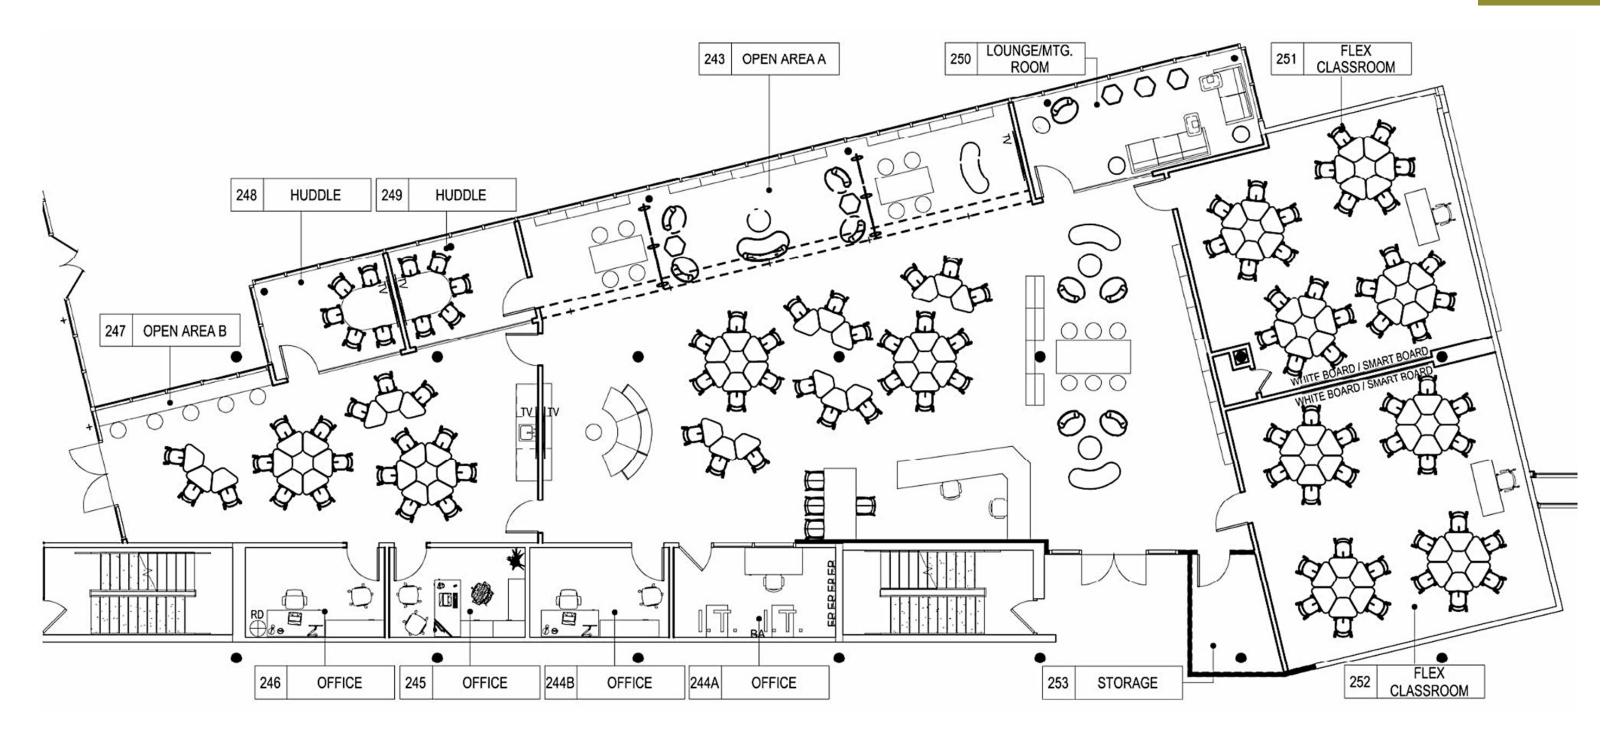

# AGENDA

- Glenfield Middle School: Media Center Renovations
- District Wide Playground Upgrades