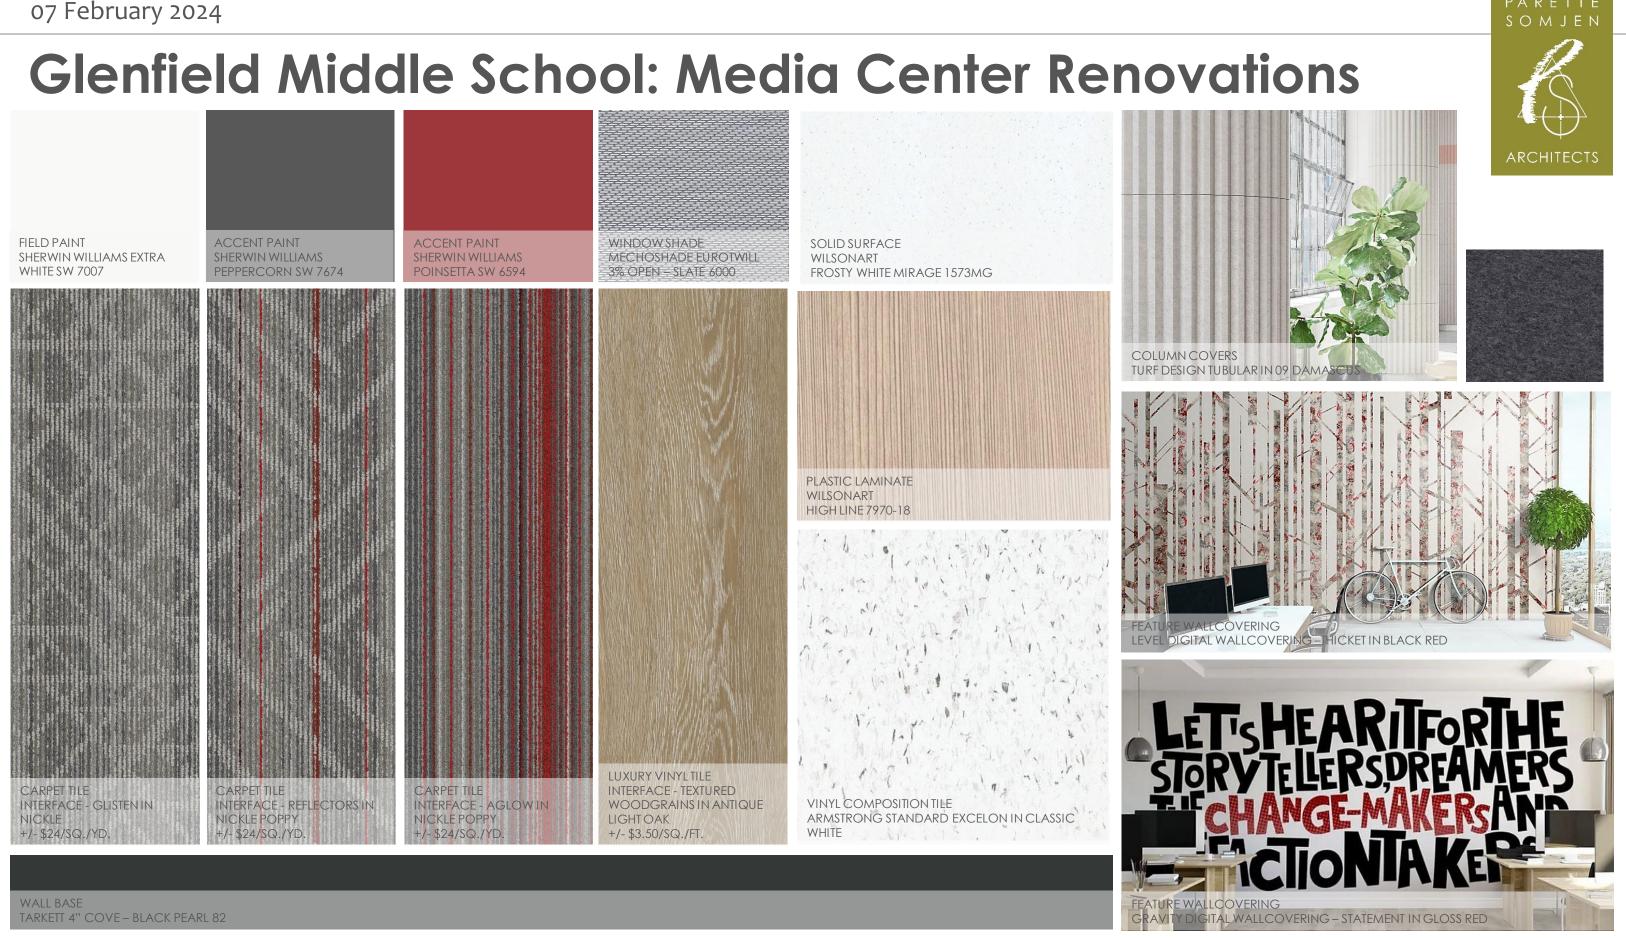

# AGENDA

- Glenfield Middle School: Media Center Renovations
- District Wide Playground Upgrades