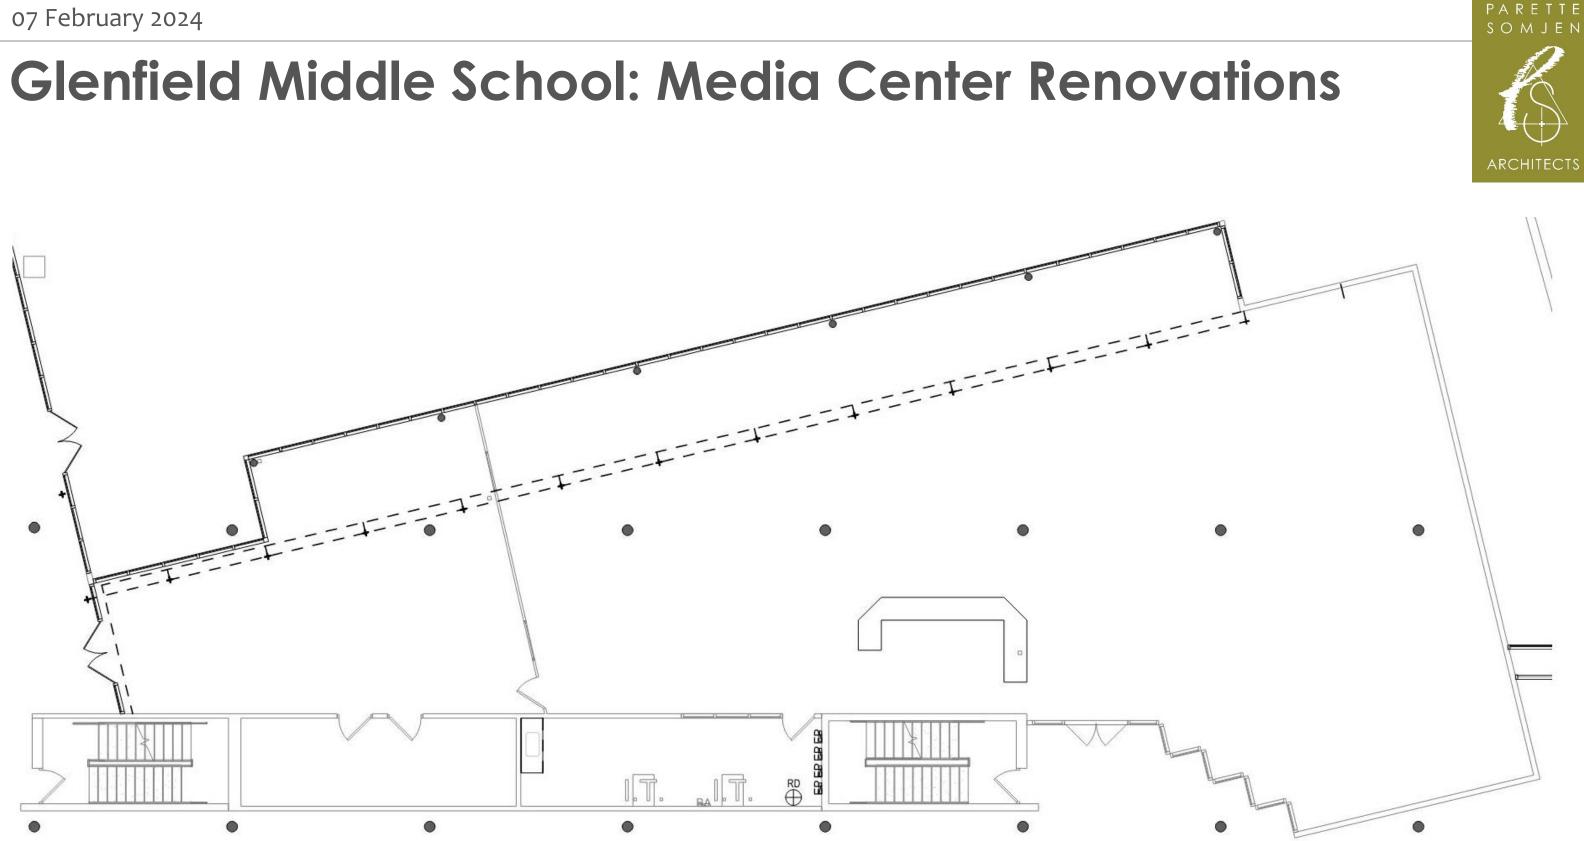

# AGENDA

- Glenfield Middle School: Media Center Renovations
- District Wide Playground Upgrades